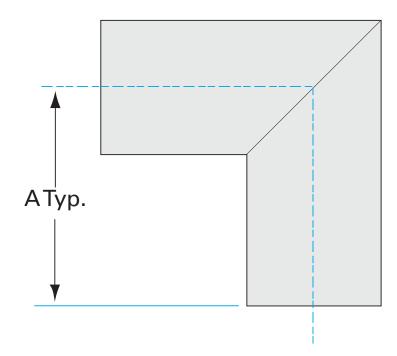

Similar Image

| Dimensions<br>(in inches) |        |
|---------------------------|--------|
| Dim A                     | 6.06"  |
| Dim C                     | 0.083" |

#### E-600MV-B

| Parameters        | Specifications                      |
|-------------------|-------------------------------------|
| Tube OD           | 6"                                  |
| Elbow Type        | Miter 90 Degree                     |
| Material          | 304 stainless                       |
| Port Length       | 6.06"                               |
| Wall Thickness    | 0.083"                              |
| Finish            | Bead Blast                          |
| Vacuum Range      | 1 · 10 <sup>-13</sup> mbar to 1 bar |
| Temperature Range | -200 °C to 450 °C                   |
| Weight            | 5.4 lbs                             |