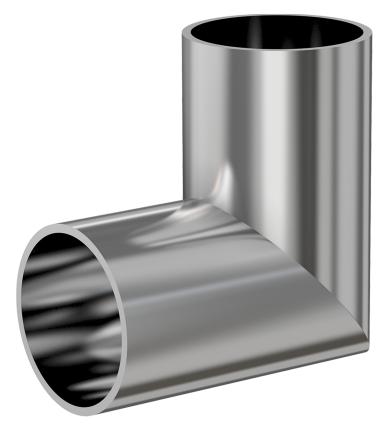

# Weld 90 mitered elbow

6" OD 90 degree mitered elbow, 6.06" port length, beadblast finish

Part number: E-600MV-B

#### 6" OD 90 degree mitered elbow, 6.06" port length, beadblast finish

- Use wled fittings and tubing to create unique pump line geometries
- Fittings with extended tangents ideal for orbital welders
- Contact us at 800-824-4166 to find out about Nor-Cal's custom weldment offerings

#### E-600MV-B

| Parameters        | Specifications                      |
|-------------------|-------------------------------------|
| Tube OD           | 6"                                  |
| Elbow Type        | Miter 90 Degree                     |
| Material          | 304 stainless                       |
| Port Length       | 6.06"                               |
| Wall Thickness    | 0.083"                              |
| Finish            | Bead Blast                          |
| Vacuum Range      | 1 · 10 <sup>-13</sup> mbar to 1 bar |
| Temperature Range | -200 °C to 450 °C                   |
| Weight            | 5.4 lbs                             |